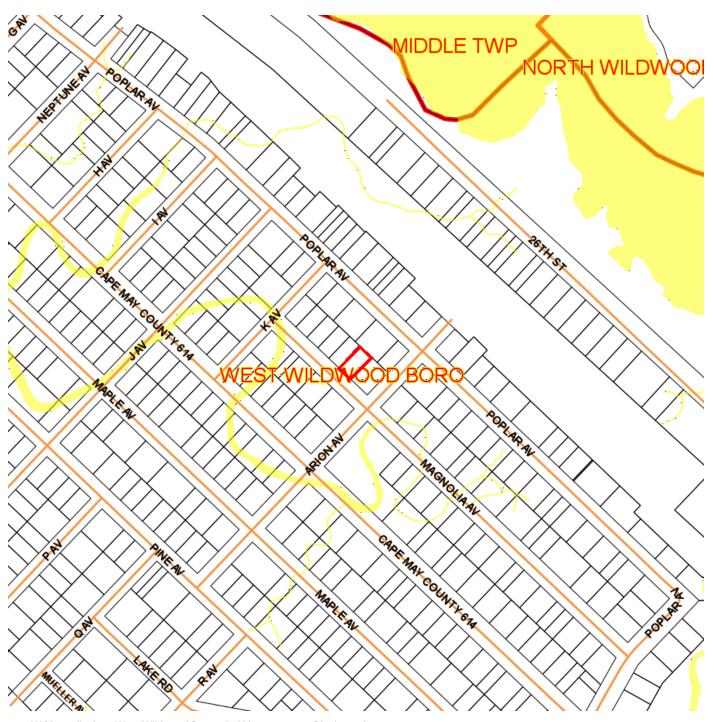

## **APPLICABLE TIDELANDS MAP**

Tidelands Map #: 056-1956

## **DESIGNATED PROPERTY**

County: Cape May

Municipality: West Wildwood Borough

Block: 134 Lot: 8.03

Street Number & Name: 603 W Magnolia Ave

As shown on Tax Map: 2.00

## SEARCH RESULTS

Findings: UNCLAIMED

Dated: 03/23/2014 IN WITNESS WHEREOF, WESTERN TECHNOLOGIES

GROUP, LLC. HAS CAUSED THIS CERTIFICATE TO BE

EXECUTED BY ITS PRESIDENT.

Shell Jours

 $603~\mathrm{W}$  Magnolia Ave, West Wildwood Borough, NJ 08260-2231 Block 134 Lot 8.03 Tidelands Maps: 056-1956

 $603~\rm W$  Magnolia Ave, West Wildwood Borough, NJ 08260-2231 Block 134 Lot 8.03 Tidelands Maps: 056-1956

Property Boundary

The areas, boundaries and dimensions shown on this plan are derived from record tideland grants, quitclaim deeds, leases, licenses, easements and judgments quieting title. This map should be used for reference purposes only. The individual instrument should be consulted to ascertain the accurate legal description and the significance of all substantive terms and conditions.