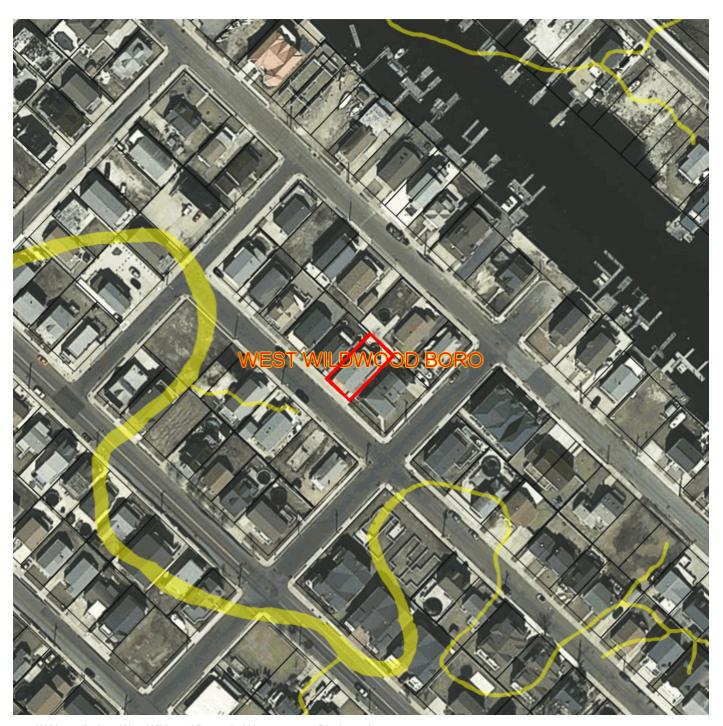

## **DESIGNATED PROPERTY**

County: Cape May

Municipality: West Wildwood Borough

Block: 134 Lot: 8.03

Street Number & Name: 603 W Magnolia Ave

As shown on Tax Map: 2.00

## SEARCH RESULTS

Findings: UNCLAIMED

Dated: 03/23/2014 IN WITNESS WHEREOF, WESTERN TECHNOLOGIES

GROUP, LLC. HAS CAUSED THIS CERTIFICATE TO BE

EXECUTED BY ITS PRESIDENT.

Shell Jours

 $603~\mathrm{W}$  Magnolia Ave, West Wildwood Borough, NJ 08260-2231 Block 134 Lot 8.03 Tidelands Maps: 056-1956

 $603~\rm W$  Magnolia Ave, West Wildwood Borough, NJ 08260-2231 Block 134 Lot 8.03 Tidelands Maps: 056-1956

Property Boundary

The areas, boundaries and dimensions shown on this plan are derived from record tideland grants, quitclaim deeds, leases, licenses, easements and judgments quieting title. This map should be used for reference purposes only. The individual instrument should be consulted to ascertain the accurate legal description and the significance of all substantive terms and conditions.