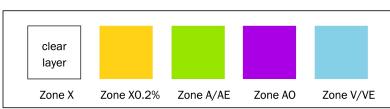

### Flood Determination

The flood status of a property (and therefore the requirement for flood insurance) is based on whether a FEMA-designated Special Flood Hazard Area (100 year flood zone) touches a structure on a property - not whether the high risk zone simply encroaches on the property.

NJ Property Fax provides accurate, high-quality insured Flood Determinations. Reports include a comprehensive analysis of structures, FEMA Effective Flood maps (D-FIRMS), and aerial photography.

In some counties within the State, Advisory Base Flood Elevations (ABFE's) and/or Working Maps have been released after Superstorm Sandy. These maps are advisory and do not affect the need for (or the premium rates of) flood insurance. These advisory maps are used to guide new construction and re-construction of damaged properties. Sometime in 2014 these maps will likely be adopted into law and become the new effective Flood Insurance Rate Maps or FIRMs.

NJ Property Fax uses the current FIRMS in their Flood Determination, not the ABFE's. In areas where ABFE's (or Working Maps) exist, that information is also provided so property owners can plan for possible changes in the flood status of their property.