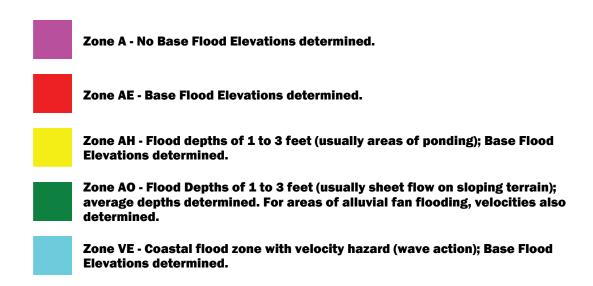

### Flood Determination

The flood status of a property (and therefore the requirement for flood insurance) is based on whether a FEMA-designated Special Flood Hazard Area (100 year flood zone) touches a structure on a property - not whether the high risk zone simply encroaches on the property.

NJ Property Fax provides accurate, high-quality insured Flood Determinations. Reports include a comprehensive analysis of structures, FEMA Effective Flood maps (D-FIRMS), and aerial photography.

In some counties within the State, Advisory Base Flood Elevations (ABFE's) and/or Working Maps have been released after Superstorm Sandy. These maps are advisory and do not affect the need for (or the premium rates of) flood insurance. These advisory maps are used to guide new construction and re-construction of damaged properties. Sometime in 2014 these maps will likely be adopted into law and become the new effective Flood Insurance Rate Maps or FIRMs.

NJ Property Fax uses the current FIRMS in their Flood Determination, not the ABFE's. In areas where ABFE's (or Working Maps) exist, that information is also provided so property owners can plan for possible changes in the flood status of their property.