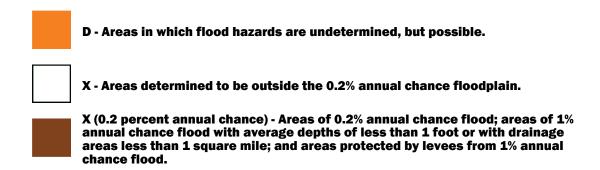

### Flood Determination

The flood status of a property (and therefore the requirement for flood insurance) is based on whether a FEMA-designated Special Flood Hazard Area (100 year flood zone) touches a structure on a property - not whether the high risk zone simply encroaches on the property.

NJ Property Fax provides accurate, high-quality insured Flood Determinations. Reports include a comprehensive analysis of structures, FEMA Effective Flood maps (D-FIRMS), and aerial photography.

In some counties within the State, Advisory Base Flood Elevations (ABFE's) and/or Working Maps have been released after Superstorm Sandy. These maps are advisory and do not affect the need for (or the premium rates of) flood insurance. These advisory maps are used to guide new construction and re-construction of damaged properties. Sometime in 2014 these maps will likely be adopted into law and become the new effective Flood Insurance Rate Maps or FIRMs.

NJ Property Fax uses the current FIRMS in their Flood Determination, not the ABFE's. In areas where ABFE's (or Working Maps) exist, that information is also provided so property owners can plan for possible changes in the flood status of their property.