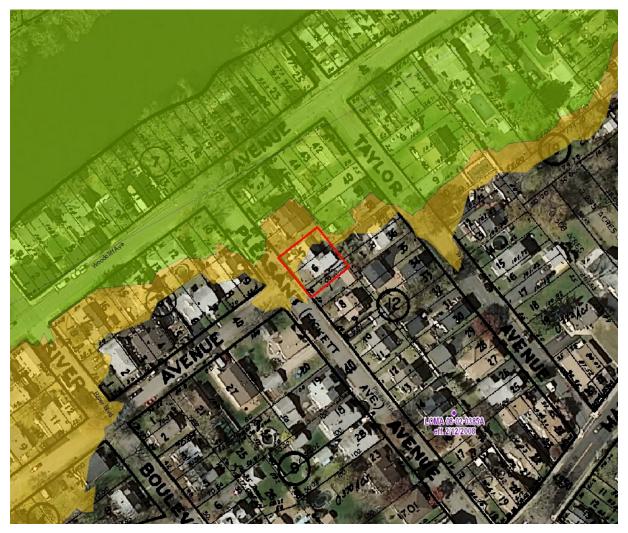

### Flood Determination

The flood status of a property (and therefore the requirement for flood insurance) is based on whether a FEMA-designated Special Flood Hazard Area (100 year flood zone) touches a structure on a property - not whether the high risk zone simply encroaches on the property.

NJ Property Fax provides accurate, high-quality insured Flood Determinations. Reports include a comprehensive analysis of structures, FEMA Effective Flood maps (D-FIRMS), and aerial photography.

In some counties within the State, Advisory Base Flood Elevations (ABFE's) and/or Working Maps have been released after Superstorm Sandy. These maps are advisory and do not affect the need for (or the premium rates of) flood insurance. These advisory maps are used to guide new construction and re-construction of damaged properties. Sometime in 2014 these maps will likely be adopted into law and become the new effective Flood Insurance Rate Maps or FIRMs.

NJ Property Fax uses the current FIRMS in their Flood Determination, not the ABFE's. In areas where ABFE's (or Working Maps) exist, that information is also provided so property owners can plan for possible changes in the flood status of their property.