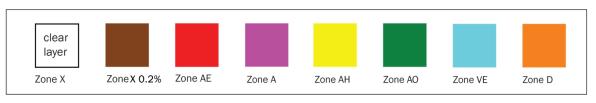

### Flood Determination

The flood status of a property (and therefore the requirement for flood insurance) is based on whether a FEMA-designated Special Flood Hazard Area (100 year flood zone) touches a structure on a property - not whether the high risk zone simply encroaches on the property.

NJ Property Fax provides accurate, high-quality insured Flood Determinations. Reports include a comprehensive analysis of structures, FEMA Effective Flood maps (D-FIRMS), and aerial photography.

In some counties within the State, Advisory Base Flood Elevations (ABFE's) and/or Working Maps have been released after Superstorm Sandy. These maps are advisory and do not affect the need for (or the premium rates of) flood insurance. These advisory maps are used to guide new construction and re-construction of damaged properties. Sometime in 2014 these maps will likely be adopted into law and become the new effective Flood Insurance Rate Maps or FIRMs.

NJ Property Fax uses the current FIRMS in their Flood Determination, not the ABFE's. In areas where ABFE's (or Working Maps) exist, that information is also provided so property owners can plan for possible changes in the flood status of their property.