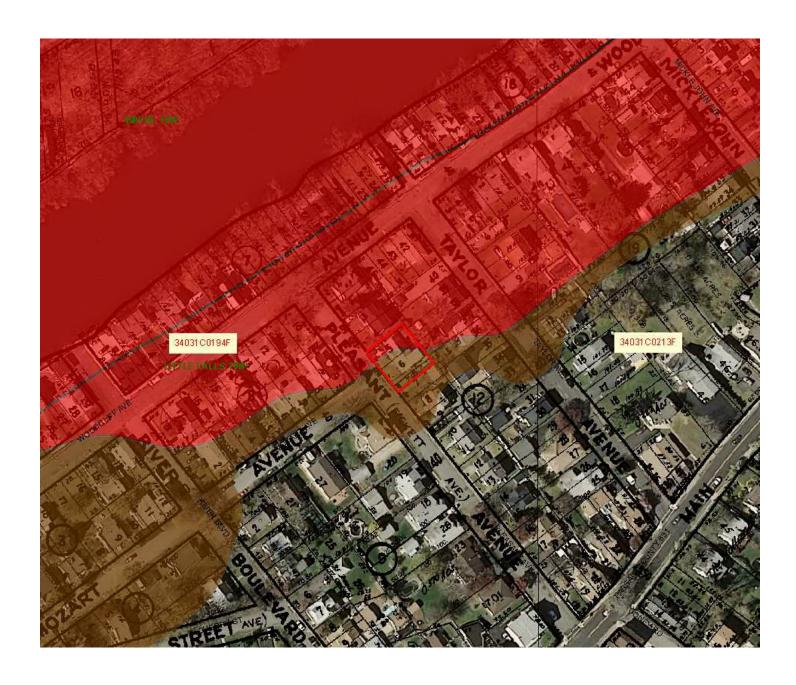

### Flood Determination

The flood status of a property (and therefore the requirement for flood insurance) is based on whether a FEMA-designated Special Flood Hazard Area (100 year flood zone) touches a structure on a property - not whether the high risk zone simply encroaches on the property.

NJ Property Fax provides accurate, high-quality insured Flood Determinations. Reports include a comprehensive analysis of structures, FEMA Effective Flood maps (D-FIRMS), and aerial photography.

In some counties within the State, Advisory Base Flood Elevations (ABFE's) and/or Working Maps have been released after Superstorm Sandy. These maps are advisory and do not affect the need for (or the premium rates of) flood insurance. These advisory maps are used to guide new construction and re-construction of damaged properties. Sometime in 2014 these maps will likely be adopted into law and become the new effective Flood Insurance Rate Maps or FIRMs.

NJ Property Fax uses the current FIRMS in their Flood Determination, not the ABFE's. In areas where ABFE's (or Working Maps) exist, that information is also provided so property owners can plan for possible changes in the flood status of their property.