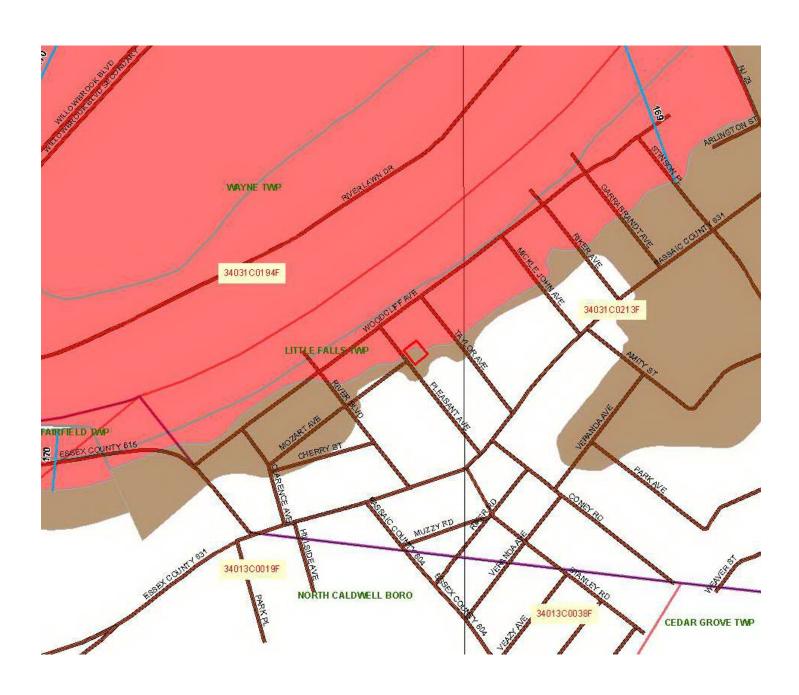

### Flood Determination

The flood status of a property (and therefore the requirement for flood insurance) is based on whether a FEMA-designated Special Flood Hazard Area (100 year flood zone) touches a structure on a property - not whether the high risk zone simply encroaches on the property.

NJ Property Fax provides accurate, high-quality insured Flood Determinations. Reports include a comprehensive analysis of structures, FEMA Effective Flood maps (D-FIRMS), and aerial photography.

In some counties within the State, Advisory Base Flood Elevations (ABFE's) and/or Working Maps have been released after Superstorm Sandy. These maps are advisory and do not affect the need for (or the premium rates of) flood insurance. These advisory maps are used to guide new construction and re-construction of damaged properties. Sometime in 2014 these maps will likely be adopted into law and become the new effective Flood Insurance Rate Maps or FIRMs.

NJ Property Fax uses the current FIRMS in their Flood Determination, not the ABFE's. In areas where ABFE's (or Working Maps) exist, that information is also provided so property owners can plan for possible changes in the flood status of their property.